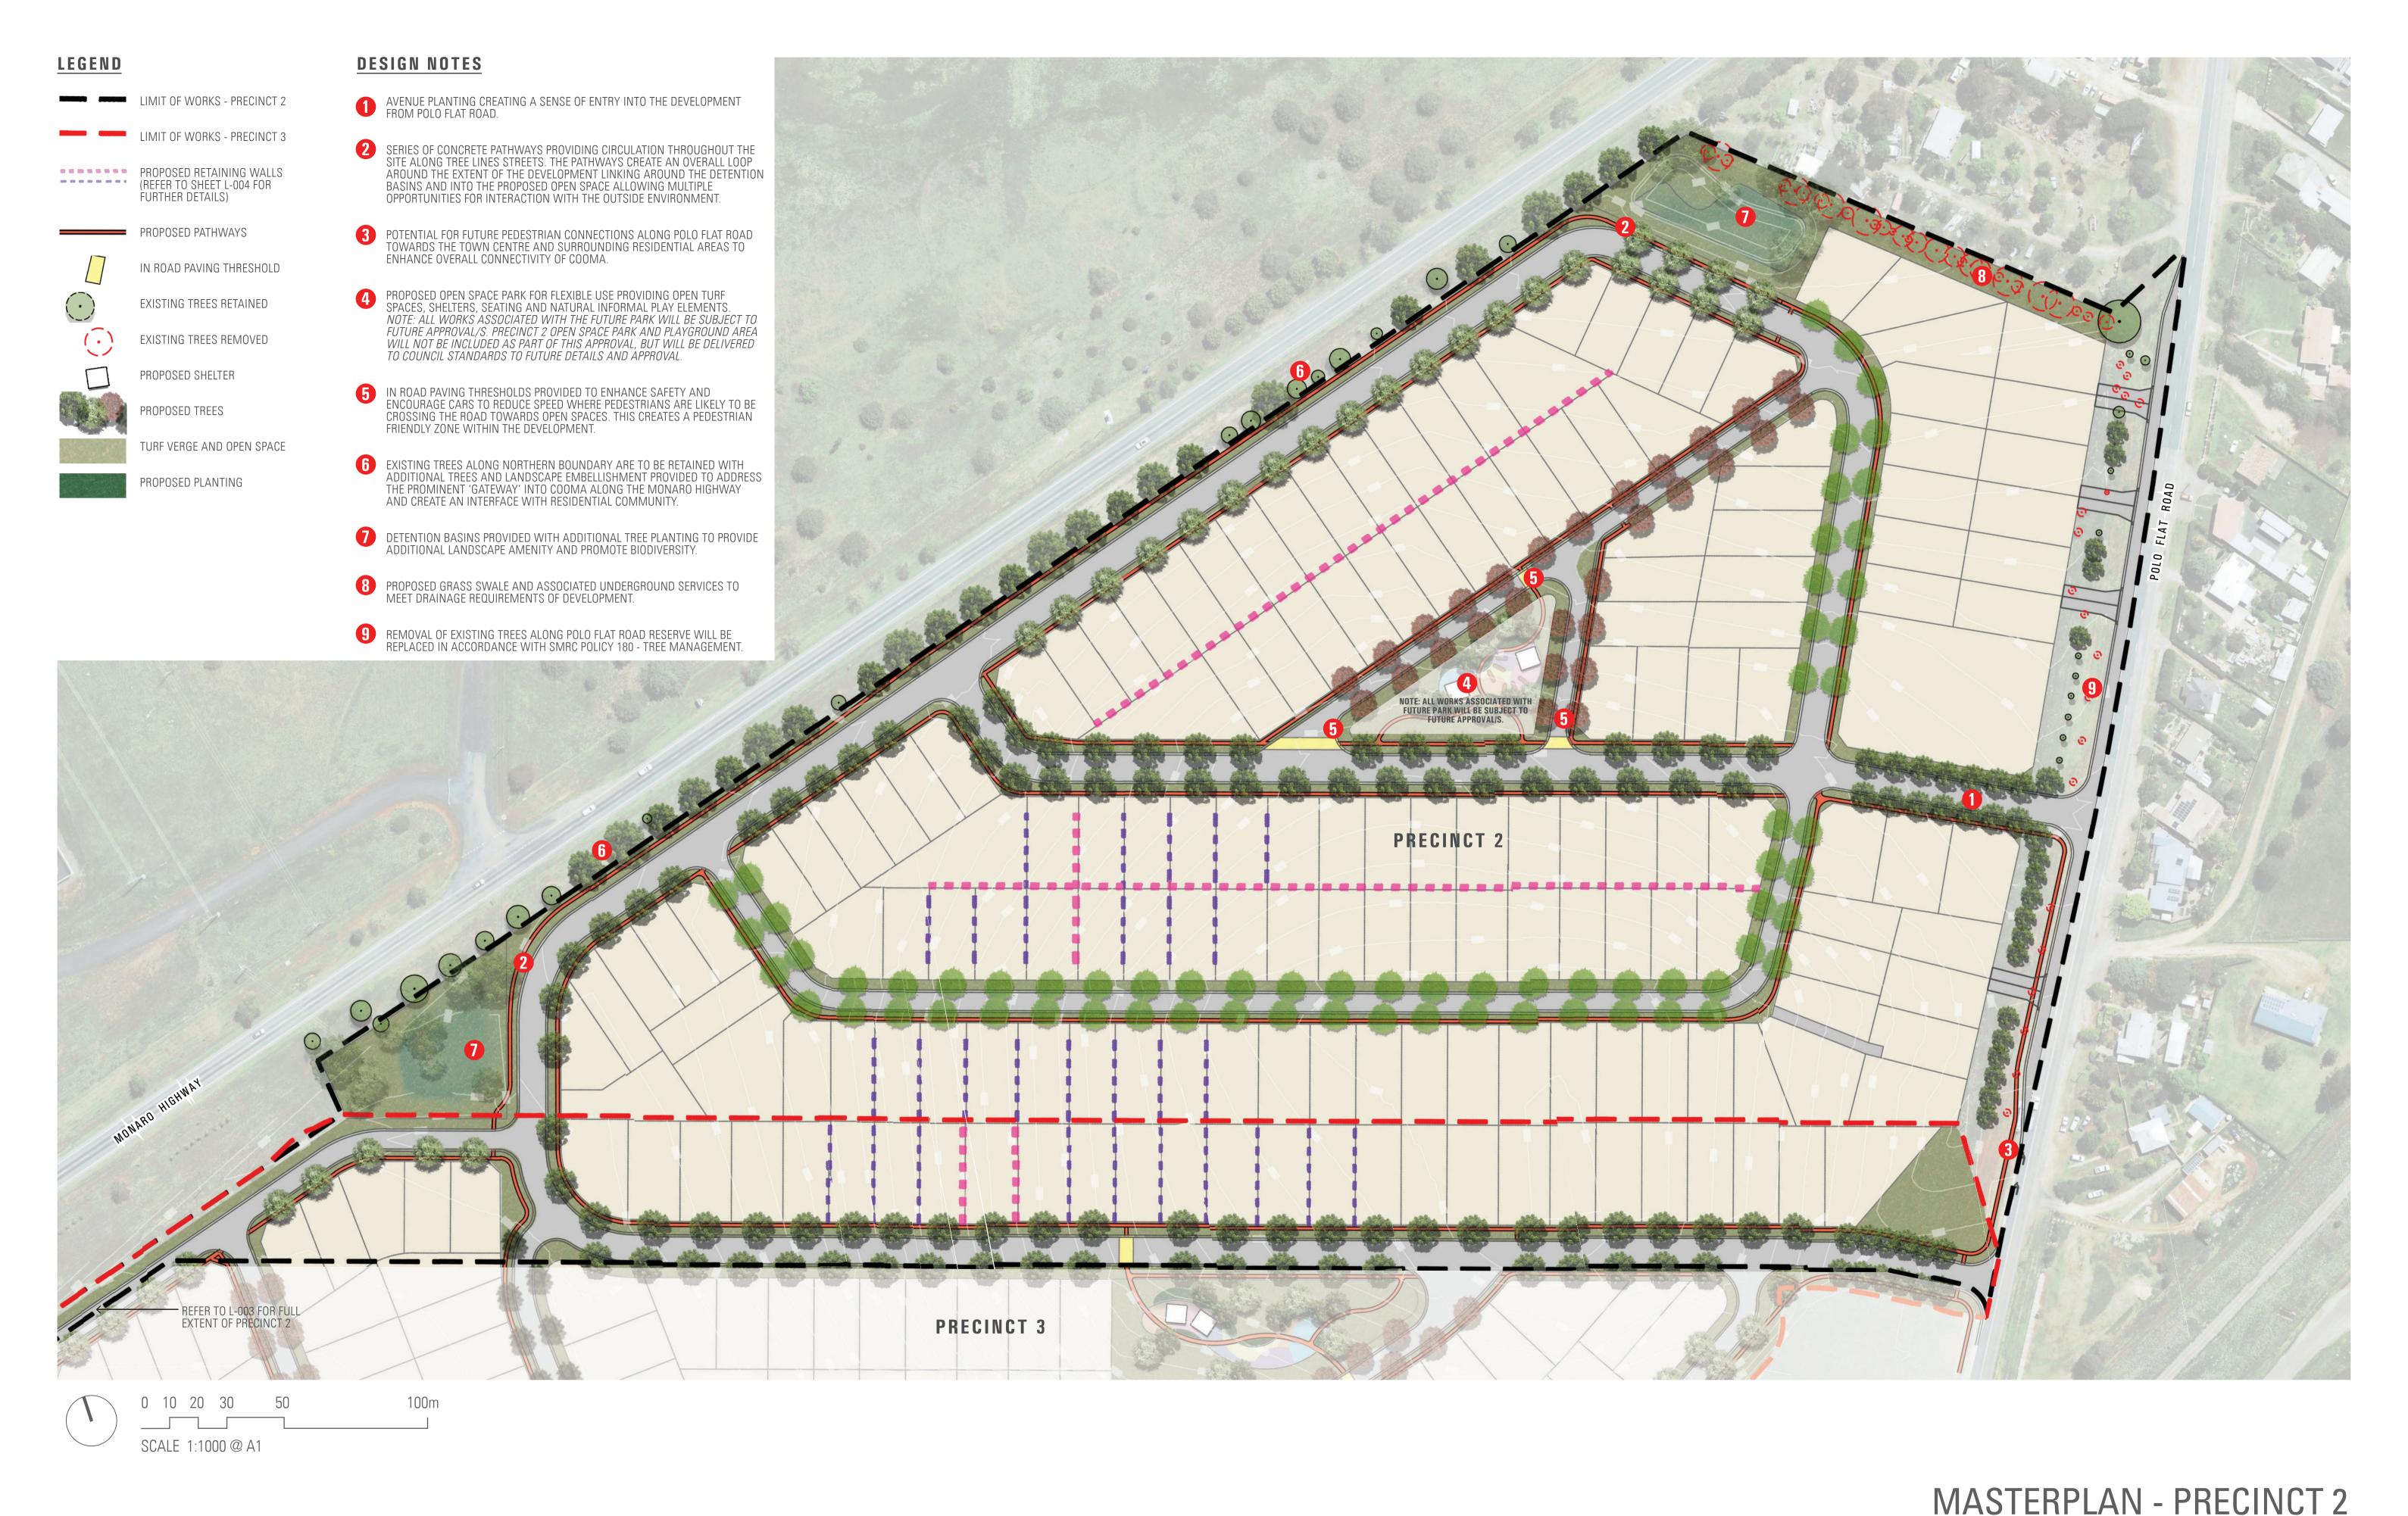

#### DESIGN NOTES

- AVENUE PLANTING CREATING A SENSE OF ENTRY INTO THE DEVELOPMENT FROM POLO FLAT ROAD.
- 2 SERIES OF CONCRETE PATHWAYS PROVIDING CIRCULATION THROUGHOUT THE SITE ALONG TREE LINES STREETS. THE PATHWAYS CREATE AN OVERALL LOOP AROUND THE EXTENT OF THE DEVELOPMENT LINKING AROUND THE DETENTION BASINS AND INTO THE PROPOSED OPEN SPACE ALLOWING MULTIPLE OPPORTUNITIES FOR INTERACTION WITH THE OUTSIDE ENVIRONMENT.
- POTENTIAL FOR FUTURE PEDESTRIAN CONNECTIONS TOWARDS THE TOWN CENTRE AND SURROUNDING RESIDENTIAL AREAS TO ENHANCE OVERALL CONNECTIVITY OF COOMA.
- PROPOSED OPEN SPACE INCORPORATING OPEN TURF AREAS, SHELTERS, PLAYGROUND ELEMENTS, SEATING AND SHADE TREES. SPACES PROMOTE PLAY AND SOCIAL INTERACTION. EACH SPACE CAN CATER TO DIFFERENT AGES AND ACTIVITIES TO PROVIDE A RANGE OF RECREATION ACTIVITIES WITH THE TWO PRECINCTS COMPLEMENTING EACH OTHER. NOTE: ALL WORKS ASSOCIATED WITH THE FUTURE PARKS IN BOTH
  - PRECINCTS WILL BE SUBJECT TO FUTURE APPROVAL/S. PRECINCT 2 & 3 OPEN SPACE PARK AND PLAYGROUND AREA WILL NOT BE INCLUDED AS PART OF THIS APPROVAL, BUT WILL BE DELIVERED TO COUNCIL STANDARDS TO FUTURE DETAILS AND APPROVAL.
- IN ROAD PAVING THRESHOLDS PROVIDED TO ENHANCE SAFETY AND ENCOURAGE CARS TO REDUCE SPEED WHERE PEDESTRIANS ARE LIKELY TO BE CROSSING THE ROAD TOWARDS OPEN SPACES. THIS CREATES A PEDESTRIAN FRIENDLY ZONE WITHIN THE DEVELOPMENT.
- 6 EXISTING TREES ALONG WESTERN BOUNDARY ARE TO BE RETAINED WITH ADDITIONAL TREES AND LANDSCAPE EMBELLISHMENT PROVIDED TO ADDRESS THE PROMINENT 'GATEWAY' INTO COOMA ALONG THE MONARO HIGHWAY AND CREATE AN INTERFACE WITH RESIDENTIAL COMMUNITY.
- DETENTION BASINS PROVIDED WITH ADDITIONAL TREE PLANTING FOR ENVIRONMENTAL ENHANCEMENT AND AMENITY FOR PEDESTRIANS.
- PROPOSED GRASS SWALE AND ASSOCIATED UNDERGROUND SERVICES TO MEET DRAINAGE REQUIREMENTS OF DEVELOPMENT
- REMOVAL OF EXISTING TREES ALONG POLO FLAT ROAD RESERVE WILL BE REPLACED IN ACCORDANCE WITH SMRC POLICY 180 TREE MANAGEMENT.

### LANDSCAPE OVERALL MASTERPLAN

DATE

09.11.2022

NSW DEPARTMENT OF PLANNING AND ENVIRONMENT

DATE

environmental management