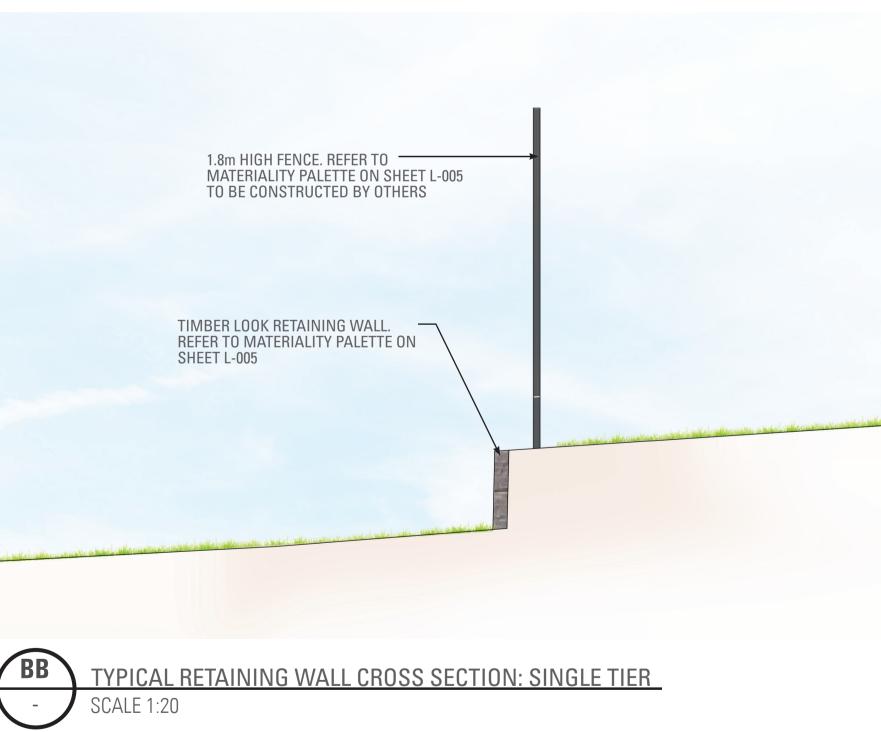

PACES. THIS CREATES A PEDESTRIAN FRIENDLY ZONE WITHIN THE DEVELOPMENT.
- 6 EXISTING TREES ALONG WESTERN BOUNDARY ARE TO BE RETAINED WITH ADDITIONAL TREES AND LANDSCAPE EMBELLISHMENT PROVIDED TO ADDRESS THE PROMINENT 'GATEWAY' INTO COOMA ALONG THE MONARO HIGHWAY AND CREATE AN INTERFACE WITH RESIDENTIAL COMMUNITY.
- DETENTION BASINS PROVIDED WITH ADDITIONAL TREE PLANTING FOR ENVIRONMENTAL ENHANCEMENT AND AMENITY FOR PEDESTRIANS.
- PROPOSED GRASS SWALE AND ASSOCIATED UNDERGROUND SERVICES TO MEET DRAINAGE REQUIREMENTS OF DEVELOPMENT
- REMOVAL OF EXISTING TREES ALONG POLO FLAT ROAD RESERVE WILL BE REPLACED IN ACCORDANCE WITH SMRC POLICY 180 TREE MANAGEMENT.

### LANDSCAPE OVERALL MASTERPLAN

DATE

09.11.2022

NSW DEPARTMENT OF PLANNING AND ENVIRONMENT







DATE

environmental management











#### INDICATIVE PLANT SPECIES PALETTE

| STREET TRE | <u>EES</u>                                                                                                                                                                                                                      |                                                                                                                                |                                                             |                                                                  |
|------------|---------------------------------------------------------------------------------------------------------------------------------------------------------------------------------------------------------------------------------|----------------