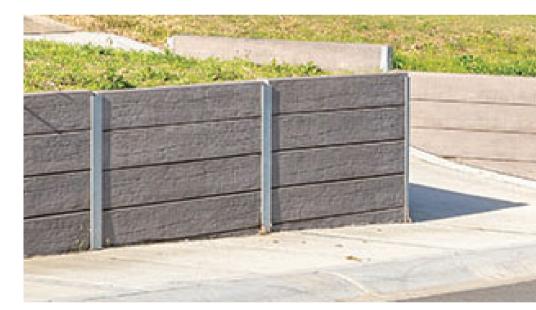

| Vidra Mastringia                                                                                                               | 1 E O                                                       | 0 1 1 0 1 00                                                     |

Kydra Westringia

Alpine Everlasting



Pyrus usseriensis

Acacia melanoxylon

Dianella caerulea



Callistris rhomboidea

Hibbertia obtusifolia



Eucalyptus parvula

Grevillea juniperiana









Ozothamnus diosmifolius









#### INDICATVIE MATERIALITY PALETTE

FENCING (TO BE INSTALLED BY OTHERS)



Colorbond® Steel Fencing Colour: Monument

### RETAINING WALLS



Timber look retaining wall

DATE

09.11.2022

### INDICATIVE PLANT SPECIES AND MATERIALITY PALETTE

Westringia kydrensis

Xerochrysum subundulatum

150mm 0.4 x 0.4m

150mm 0.5 x 0.5m