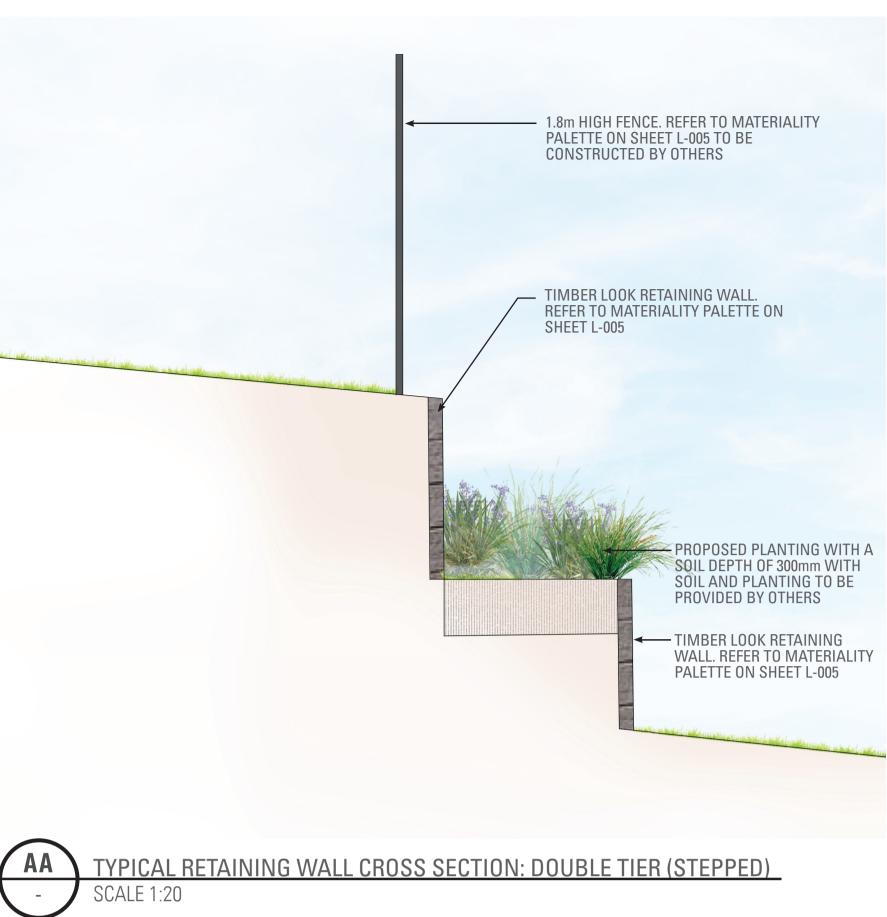

SPACES. THIS CREATES A PEDESTRIAN FRIENDLY ZONE WITHIN THE DEVELOPMENT.
- 6 EXISTING TREES ALONG WESTERN BOUNDARY ARE TO BE RETAINED WITH ADDITIONAL TREES AND LANDSCAPE EMBELLISHMENT PROVIDED TO ADDRESS THE PROMINENT 'GATEWAY' INTO COOMA ALONG THE MONARO HIGHWAY AND CREATE AN INTERFACE WITH RESIDENTIAL COMMUNITY.
- DETENTION BASINS PROVIDED WITH ADDITIONAL TREE PLANTING FOR ENVIRONMENTAL ENHANCEMENT AND AMENITY FOR PEDESTRIANS.
- PROPOSED GRASS SWALE AND ASSOCIATED UNDERGROUND SERVICES TO MEET DRAINAGE REQUIREMENTS OF DEVELOPMENT
- REMOVAL OF EXISTING TREES ALONG POLO FLAT ROAD RESERVE WILL BE REPLACED IN ACCORDANCE WITH SMRC POLICY 180 TREE MANAGEMENT.

### LANDSCAPE OVERALL MASTERPLAN

DATE

09.11.2022

NSW DEPARTMENT OF PLANNING AND ENVIRONMENT







DATE

environmental management











#### INDICATIVE PLANT SPECIES PALETTE

| STREET TRE | <u>EES</u>                                                                                                                                                                                                                      |                                                                                                                                |                                                             |                                                                  |
|------------|---------------------------------------------------------------------------------------------------------------------------------------------------------------------------------------------------------------------------------|--------------