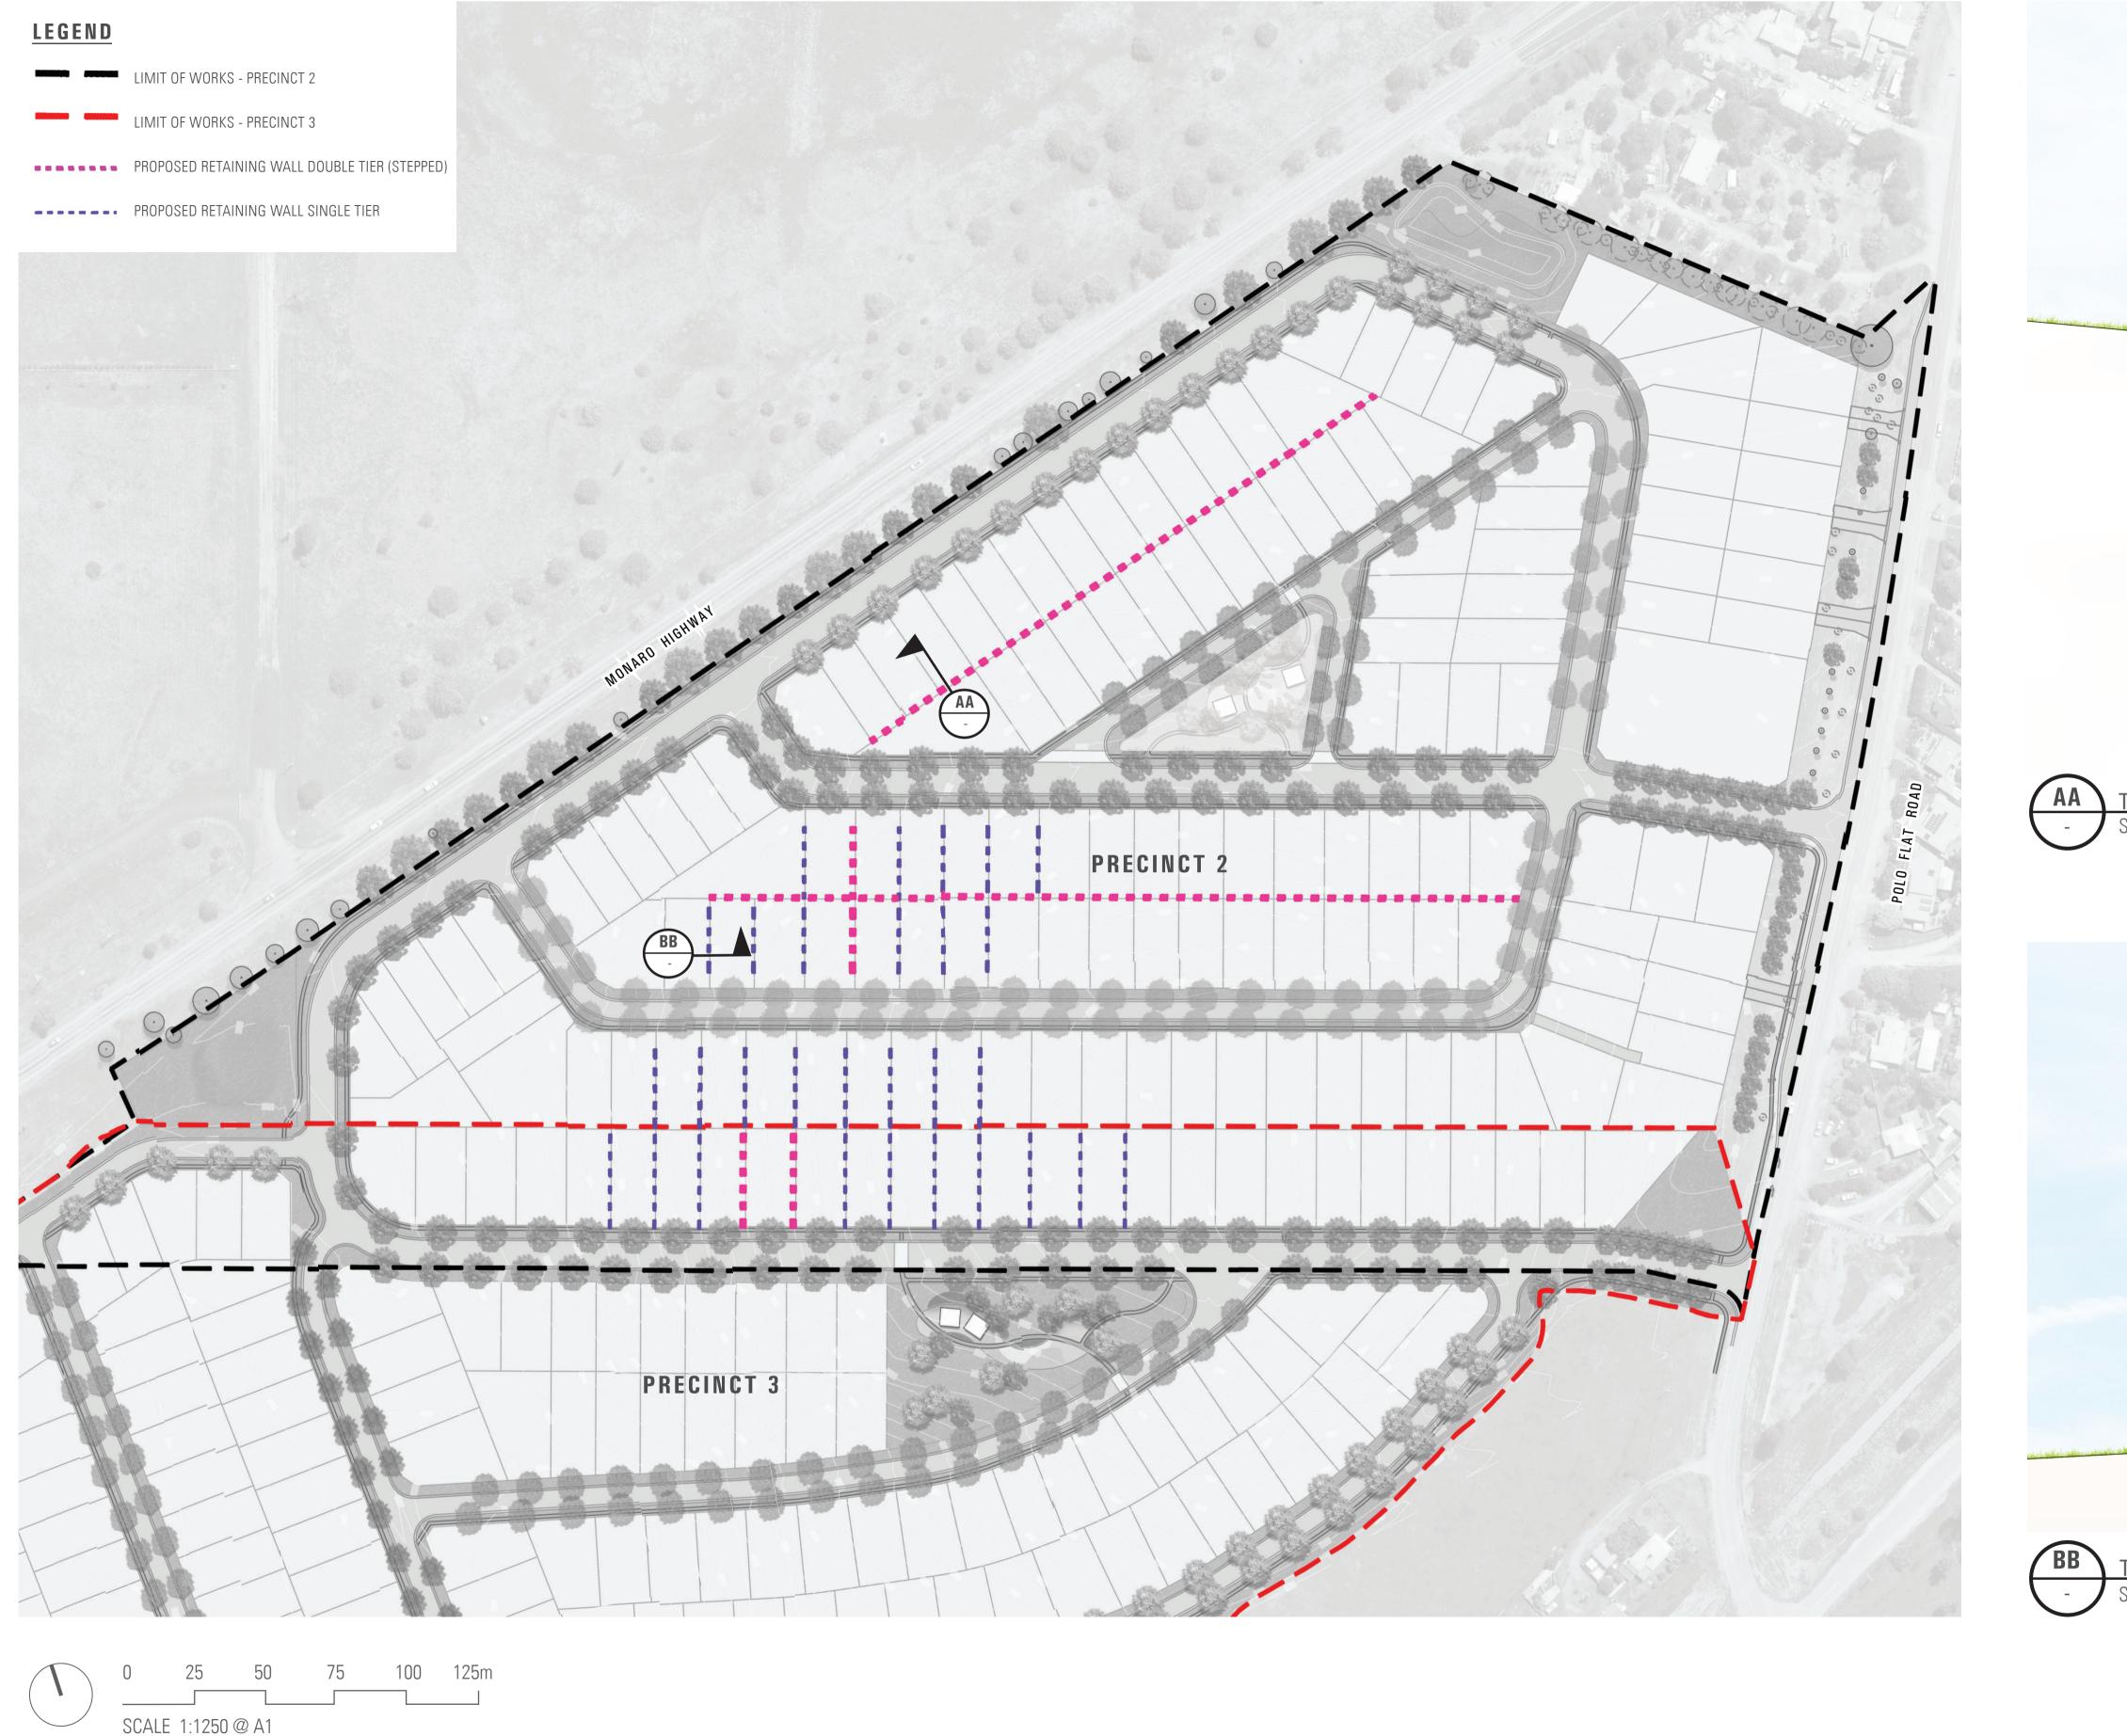

EN SPACES. THIS CREATES A PEDESTRIAN FRIENDLY ZONE WITHIN THE DEVELOPMENT.
- 6 EXISTING TREES ALONG WESTERN BOUNDARY ARE TO BE RETAINED WITH ADDITIONAL TREES AND LANDSCAPE EMBELLISHMENT PROVIDED TO ADDRESS THE PROMINENT 'GATEWAY' INTO COOMA ALONG THE MONARO HIGHWAY AND CREATE AN INTERFACE WITH RESIDENTIAL COMMUNITY.
- DETENTION BASINS PROVIDED WITH ADDITIONAL TREE PLANTING FOR ENVIRONMENTAL ENHANCEMENT AND AMENITY FOR PEDESTRIANS.
- PROPOSED GRASS SWALE AND ASSOCIATED UNDERGROUND SERVICES TO MEET DRAINAGE REQUIREMENTS OF DEVELOPMENT
- REMOVAL OF EXISTING TREES ALONG POLO FLAT ROAD RESERVE WILL BE REPLACED IN ACCORDANCE WITH SMRC POLICY 180 TREE MANAGEMENT.

### LANDSCAPE OVERALL MASTERPLAN

DATE

09.11.2022

NSW DEPARTMENT OF PLANNING AND ENVIRONMENT







DATE

environmental management











#### INDICATIVE PLANT SPECIES PALETTE

| STREET TRE | <u>EES</u>                                                                                                                                                                                                                      |                                                                                                                                |                                                             |                                                                  |
|------------|---------------------------------------------------------------------------------------------------------------------------------------------------------------------------------------------------------------------------------|------------